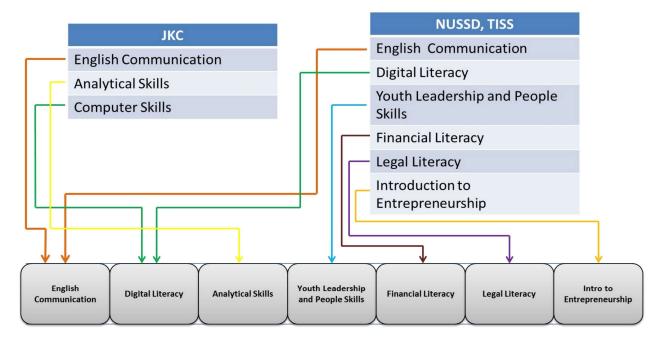

Demographics

Social Sector initiatives, etc.

General issues on Environmental Ecology, Bio-diversity and Climate Change – that do not require subject specialisation

The following courses are highly relevant for students to become employable.

- 1. **English Communication:** Communication is the key differentiator in today's job market. Any "Good" job in India or elsewhere needs good communication skills preferably in a language widely spoken and understood worldwide and this language happens to be English. English Communication has become the language of the world. More importantly, the rise of Service industry in India has made it an imperative to prepare a workforce that is very well conversant in English. The English Communication Course will enable students to understand and respond to spoken language, learn how to speak fluently and use appropriate expressions, read and comprehend different kinds of texts for different purposes and write coherently and effectively in formal and informal contexts.
- 2. Digital Literacy or Computer Skills: Nowadays, it is important for students to have basic knowledge about Computers and Information Technology (IT) because computers are used practically everywhere. It happens very often that employers hire people who are able to use PCs and may reject those who do not have at least basic computer skills. As a result, it is becoming more and more significant especially for students who study and work to develop their capability in using computer technologies. This course will provide the students with meaningful opportunities to interact with the digital medium and acquire skills that prove them employable.
- 3. **Analytical Skills:** Student's ability to examine information or a situation in detail in order to identify key or important elements, their strengths and weaknesses and use these to compile a persuasive argument, make recommendations or solve a problem is highly valued by the employers. Therefore, it is important to develop analytical skills in students so that they could respond to day-to-day challenges at workplace or elsewhere.

- 1. Youth Leadership and People Skills: Knowing that our youth are soon to enter the world of work, the two threads that weave the different topics together are firstly the notion of self and agency, upholding dignity of self and others; and secondly, embodying values for fairness and their action in future. Overall, the Youth Leadership and People Skills (YLPS) Course will take the student on a journey of self-discovery, awareness of one's own power and agency while simultaneously valuing diversity, becoming aware of what one does and the results that come forth, and to solve problems in an interdependent and systemic manner.
- 2. Financial Literacy: Financial Literacy is the ability or understanding to make informed judgments about money or financial services that are suited to one's needs. Giving knowledge inputs on finance and financial products is the key to helping people make informed decisions. It is well established that there is a direct correlation between people who have low levels of literacy and financial difficulties they face. So, increasing literacy and numeracy is important in making people understand financial products / services.
- 3. **Legal Literacy:** It is important to empower citizens through education. Legal literacy is a short course that is useful in developing a basic understanding of the Indian legal system and laws, as would apply to an ordinary person. It is extremely important in empowering the students with basic rights and enlisting their involvement in ensuring rule of law and good governance.
- 4. **Introduction to Entrepreneurship:** This is an introductory module designed for all the students. This course provides an opportunity for the students to appreciate and understand the core of entrepreneurship. The topics covered include: understanding of the self, goal setting, working in team, and key process in entrepreneurship. The core process in entrepreneurship and an individual's journey to entrepreneurship/decision to become an entrepreneur is introduced by creating an environment of experiential learning through games, role plays and field works. Using contextual materials and proven methods, the students learn the core elements in entrepreneurship and how entrepreneurs think and act.